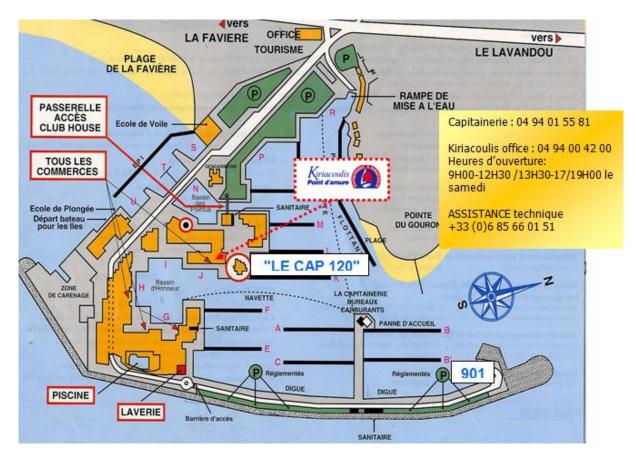

## Base Information: FRANCE / PORT DE BORMES LES MIMOSAS

Address: KIRIACOULIS POINT D'AMURE,

Bassin d' Honneur, Port de Bormes, 83230 Bormes-les-Mimosas, FRANCE

Telephones: +33 (0)494004200 office-during opening hours

Email: contact@kpa-bormes.fr

Our staff will be expecting you in our office, located in the heart of the Marina of Bormes, next to the restaurant MIMOSAS SUR LE TOIT. The Marina is a pedestrian area, so you will have to park at the entrance, on the public parking. During the season our yachts are located on the breakwater wall, where car parking is allowed for boarding.

OFFICE HOURS: Monday - Friday 9:00 - 17:00.

in Season Saturday: 9:00 - 19:00.

EMBARKATION: Monday-Friday: 14:00 - 16:00.

Saturdays the latest at 18:30.

Extra charge 350EUR for every embarkation after

19:00 on Saturday or Sunday morning. No embarkation on Sunday afternoon.